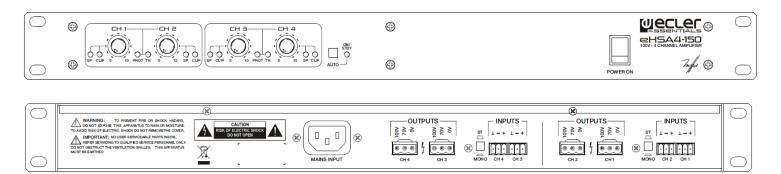

#### **KEY FEATURES**

- 4 mono balanced inputs (Euroblock terminals)
- 4 x 150 W RMS output (70/ 100V line level)
- Euroblock output connectors
- High efficiency, auto stand-by function and convection cooling (fanless, 100% silent)
- hermal protection
- Overload protection
- Anti-clip system
- Volume control knobs on front panel

#### **TECHNICAL SPECIFICATIONS**

eHSA4-150

| POWER @ 1kHz 1% THD, 100V output         |              |
|------------------------------------------|--------------|
| 1 Channel @ 66Ω                          | 145 WRMS     |
| All Channels @ 66Ω                       | 140 WRMS     |
| Frequency response (-1 dB, -3dB)         | 20Hz - 30kHz |
| Filter (High-Pass) 3rd order Butterworth | 50Hz         |
| THD+Noise @ 1kHz Full Power              | <0.05%       |
| S+N/N 20Hz - 20kHz @ 1W/4Ω               | >85dB        |
| CMRR                                     | >55dB        |
| Damping factor 1kHz @ 8 $\Omega$         | >150         |
| Channel crosstalk @ 1kHz                 | >55dB        |
| Input Sensitivity / Impedance            | 0dB/>20kΩ    |
| Anticlip @ 2dBV input                    | <1% THD      |
| Mains voltage                            | 100-240VAC   |
| Power consumption                        |              |
| pink noise, 1/8 power @ 4Ω               | 113W/130VA   |
| pink noise, 1/3 power @ 4 $\Omega$       | 268W         |
| Idle                                     | 29W          |
| STBY                                     | 18W          |
| Efficiency @ Pmax                        | 80%          |
| Dimensions (Handle excluded)             | 440x44x360mm |
| Weight                                   | 10.50kg      |
|                                          | •            |

#### **MECHANICAL DIAGRAM**