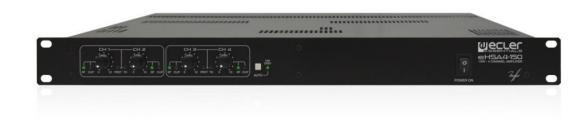

#### **PRODUCT OVERVIEW**

eHSA4-150 is a multichannel amplifier with high impedance powered outputs. A very high efficiency and its auto stand-by function provide this amplifier with a true green profile.

#### **KEY FEATURES**

- 4 mono balanced inputs (Euroblock terminals)
- 4 x 150 W RMS output (70/ 100V line level)
- Euroblock output connectors
- High efficiency, auto stand-by function and convection cooling (fanless, 100% silent)
- hermal protection
- Overload protection
- Anti-clip system
- Volume control knobs on front panel