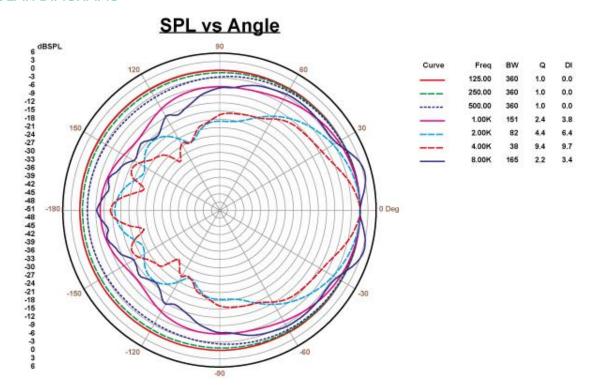

### **POLAR DIAGRAMS**

All product characteristics are subject to variation due to production tolerances. **NEEC AUDIO BARCELONA S.L.** reserves the right to make changes or improvements in the design or manufacturing that may affect these product specifications

Frequency response (-10dB)

170 Hz-19 kHz

Coverage angle

151°x151° (HxV)

Sensitivity 1W/1m

96 dB IP rating

IP55 (IEC60529 Certified)

Finished color