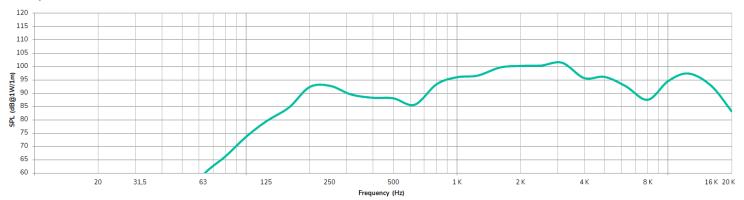

## FREQUENCY RESPONSE DIAGRAMS

Frequency response (-10dB)

170 Hz-19 kHz

Coverage angle

151°x151° (HxV)

Sensitivity 1W/1m

96 dB IP rating

IP55 (IEC60529 Certified)

Finished color