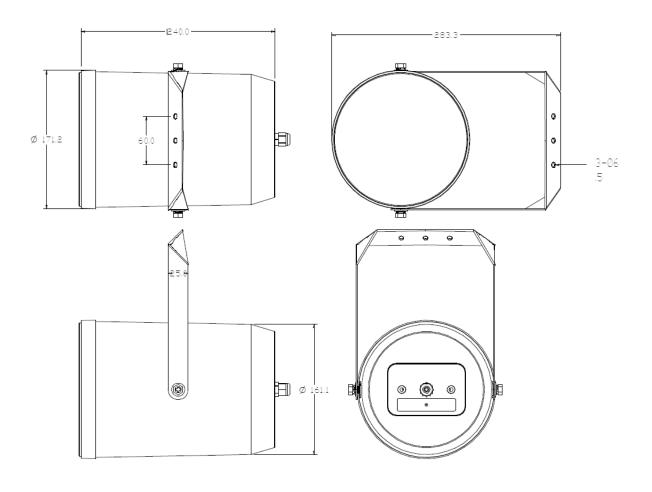

# **MECHANICAL DIAGRAMS**

White (RAL 9016)

Material

ABS + Aluminum grill

Operating and storage conditions

Min -20°C (-4°F); Max +60°C (+140°F)

Cord length

350mm / 13.8"

Dimensions (Ø x L)

Ø 170 x 245mm / Ø 6.7" x 9.6"

Weight 1,8 kg. / 4.0 lb. (including accessories)